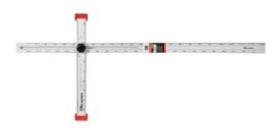

## Kapro K317120T - Adjustable T-square 120cm

## **Product Description**

The Kapro Adjustable T-Square is constructed with a sliding head which adjusts to any angle. Its ABS end caps cling onto edges of benches for easy one hand markings. The Adjustable T-Square has easy-to-read etched angle markings and printed scale. Folds for easy storage.

- Sliding head adjusts to any angle
- ABS end-caps with ledge: hands-free hold, won't flip
- Anodized aluminum finish
- Strong screw lock
- Highly visible, dual directional printed scale (cm/in)
- Etched angle markings on T-head
- Indentation in profile: mark & cut from board edge
- Folds for easy storage
- Double edge, heavy duty blade
- Kapro Adjustable T-Square Demo