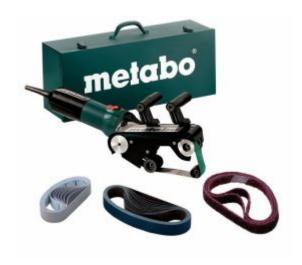

# Metabo RBE960SET - Tube Belt Sander 900W

### Includes

- 10 Sanding belts zirconia (30x533 mm; P80)
- 2 Pyramid sanding belts (30x533 mm; P280/A65)
- 2 Pyramid sanding belts (30x533 mm; P400/A45)
- 2 Pyramid sanding belts (30x533 mm; P600/A30)
- 2 Pyramid sanding belts (30x533 mm; P1200/A16)
- 3 Fleece bands (30x533 mm; medium)
- Metal carry case