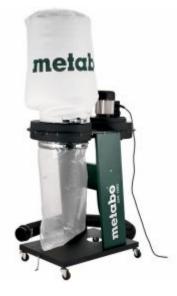

# Metabo SPA1200 - Chip Extractor 370W 60L 100mm x 2.5m Hose

## Features

- Raw air extraction device for (semi) stationary wood processing machines (observe country-specific regulations!)
- Significantly reduces dust content
- Filter material of dust class L
- Integrated grounding as protection from electrostatic charge
- Quick change of the application location by means of wheeled unit and simple connection
- Stable stand with supported chip collection bag
- Comprehensive range of accessories: automatic switch-on devices, filter cartridges, hoses and adapters

### Specifications

- Dimensions: 830 x 450 x 1600 mm / 2.8 x 1.5 x 5.3 ft
- Maximum vacuum: 1600 Pa / 0.2 psi
- Maximum volume flow: 900  $m^3/h$  / 237755 gal/h
- Filter surface: 1 m<sup>2</sup> / 1550 sq.inch
- Hose connection Ø: 100 mm / 4 "
- Chip bag capacity: 65 | / 17 gal
- Rated input power: 0.55 kW
- Weight: 22 kg / 48.5 lbs
- Cable length: 3 m
- Noise emission
  - Sound pressure level: 85 dB(A)
  - Sound power level (LwA): 98 dB(A)
  - Uncertainty of measurement K: 3 dB(A)