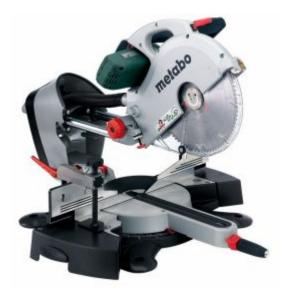

# Metabo KGS315PLUS - Slide Compound Mitre Saw 2200W 315mm 120x320mm Cut

#### **Features**

- Maximum flexibility when sawing thanks to rotating table and inclinable saw head on both sides
- Enormous cutting performance due to extremely powerful universal motor and large saw blade
- Speed control for extended range of application, e.g. for cutting of aluminium profiles and plastics
- Sliding function for wide work pieces.
- Easy transport thanks to ergonomically-designed handles and saw head lock
- Superb dust extraction capability thanks to a dual extraction port design aligned closely to the work piece.
- Vario-Constamatic (VC)-Full wave electronics for working at customised speeds to suit the application materials, and speeds that remain almost constant even under load
- Metabo Quick for changing saw blades without tools
- Soft start for long service life of motor and drive
- Fast and precise setting of common angles using stop points
- Sliding high rear fence profiles for safe sawing
- Material clamp for secure fixing of the work piece from the top or front
- Integrated, pull-out table width extensions made from die-cast aluminium
- Depth guide for easy creation of grooves
- All scales and operating elements are visible from the working position and can be operated intuitively

### Specifications

- Dimensions: 950 x 765 x 660 mm / 3.2 x 2.5 x 2.2 ft mm
- Maximum cutting width 90°/45°: 320 / 223 mm // 12 9/16 / 8 3/4 " mm
- $\bullet$  Maximum cutting depth at 90°/45°: 120 / 76 mm // 4 11/16 / 3 " mm
- $\bullet$  Cutting capacity 90°/90°: 320 x 120 mm / 12 9/16 x 4 11/16 " mm
- $\bullet$  Cutting capacity 45°/45°: 223 x 76 mm / 8 25/32 x 3 " mm
- Turntable setting left/right: 47 / 60 °
- $\bullet\,$  Saw blade tilt left/right: 46 / 46 °
- Saw blade: 315 x 30 mm / 12 3/8 x 1.181 " mm
- Rated input power: 2200 W
- Rated input power S6 20%: 2200 W
- No-load speed: 3100 4100 rpm
- Revolutions at rated load: 4100 rpm
- Cutting speed: 51 68 m/s // 167 223 ft/s m/s
- Weight: 26 kg / 57.3 lbs kg
- Cable length: 2.1 m / 7 ft m
- Noise emission
  - Sound pressure level89 dB(A)
  - Sound power level (LwA)98 dB(A)
  - Uncertainty of measurement K2.6 dB(A)