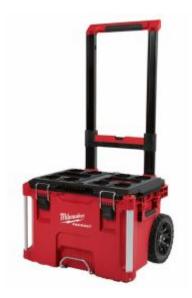

## **Features**

- 9" All Terrain Wheels: Oversized for easy rolling through rough job site terrain. Metal through-axle for ultimate durability.
- Industrial Grade Extension Handle: Supports up to 113kgs.
- Impact Resistant Polymer Construction: Designed to be the most durable.
- Part of the PACKOUT™ System: Connects to all Milwaukee PACKOUT™ modular storage.
- $\bullet\,$  IP 65 Rated Seal: Helps prevent damage from water and job site debris.
- Metal Reinforced Corners: Supports up to 113kgs.

## Specifications

Length: 561mmWidth: 650mmHeight: 480mmWeight: 10.61kg