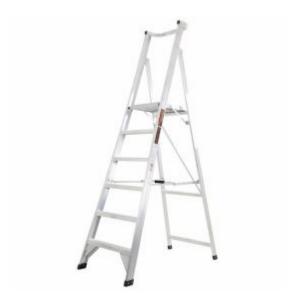

## Renegade RIPLAT6-A - Aluminium Platform Ladder 6 Step 1.7m

## **Product Description**

Featuring a max load rating of 150kg, platform height of 1.7 metres, overall height of 2.7 metres, a large 485 x 430mm platform with toe guard, multifunction hand rail, reinforced internal spreader plus anti-slip feet. An optional wheel kit and an optional gate can be purchased as well.

- 6 Step Aluminium Platform Ladder
- Max Load Rating 150kg
- Platform Height 1.7 Metres
- Overall Height 2.7 Metres
- Large 485 x 430mm Platform With Toe Guard
- Multifunction Hand Rail
- Reinforced Internal Spreader
- Anti-Slip Feet