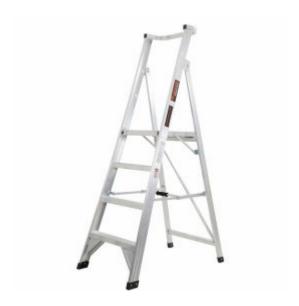

## Renegade RIPLAT4-A - Aluminium Platform Ladder 4 Step 1.2m

## **Product Description**

Featuring a max load rating of 150kg, platform height of 1.2 metres, overall height of 2.1 metres, a large 485 x 430mm platform with toe guard, multifunction hand rail, reinforced internal spreader plus anti-slip feet. An optional wheel kit and an optional gate can be purchased as well.

- 4 Step Aluminium Platform Ladder
- Max Load Rating 150kg
- Platform Height 1.2 Metres
- Overall Height 2.1 Metres
- Large 485 x 430mm Platform With Toe Guard
- Multifunction Hand Rail
- Reinforced Internal Spreader
- Anti-Slip Feet