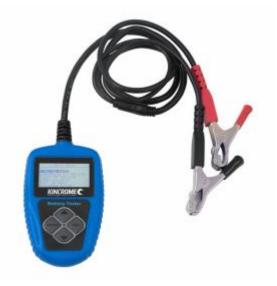

## Kincrome KP8501 - Battery Tester Analyzer 12V DC

## FEATURES

- Test battery capacities of 100 2000CCA
- Analyse battery condition, alternator charge, starter cranking battery condition
- Test batteries in or out of the vehicle
- Accurate test results within seconds
- Suitable for use on a wide variety of battery types
- Large easy to read digital display
- Test result standards based on CCA\*, DIN\*, SAE\* & many more
- Test automotive, marine, motorcycle, general equipment batteries
- Tests deep cycle, flooded, maintenance free, sealed, AGM & GEL battery types