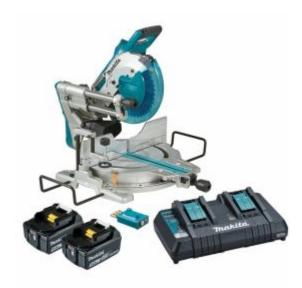

## Includes

- DLS111Z Brushless 2x18V (36V) Slide Compound Saw
- Dual Port Rapid Charger (DC18RD)
- 2 x 5.0Ah Batteries
- Wireless Unit