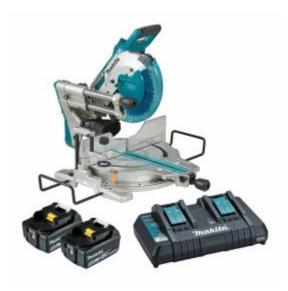

**Makita DLS111PT2** - 36V (18Vx2) Brushless AWS 260mm Slide Compound Mitre Saw Kit  $(2 \times 5.0 \text{Ah})$ 

## Includes

- DLS111Z Brushless 2x18V (36V) Slide Compound Saw
- Dual Port Rapid Charger (DC18RD)
- 2 x 5.0Ah Batteries