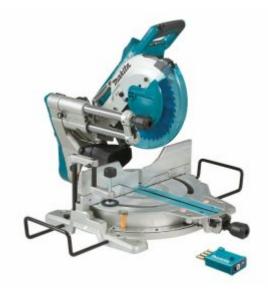

# Makita DLS111ZU - 36V (18Vx2) Brushless AWS 260mm Slide Compound Mitre Saw (Tool Only) + AWS Receiver

#### Features

- Large cut capacity up to 68 x 310mm
- 480 left and right bevel, 600 left and right mitre
- 4,400rpm no load speed with Automatic Torque Drive performance
- $\bullet\,$  Dual zone suction for improved dust extraction
- $\bullet\,$  Auto-start Wireless System (AWS) for on demand dust extraction

### **Specifications**

- Bevel capacity: 48 degrees left and right bevel, 60 degrees left and right mitre
- Blade diameter: 260mm
- Bore diameter: 25.4mm
- Cutting capacities at 0°: Max. width: 68 x 310mm / Max. height: 91 x 279mm
- Cutting capacities at 45°: Max. width: 68 x 218 / Max. height: 91 x 197
- Max. cutting capacities in wood: 68 x 310mm
- No load speed: 4,400rpm
- Overall length: 805mm
- Skin weight: 26.7kg
- Voltage: 18Vx2 (36V)
- Weight (with battery): 27.3kg