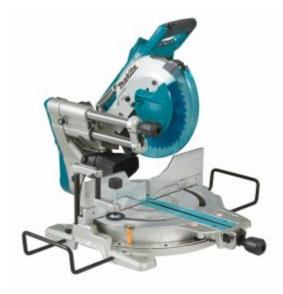

# Makita DLS111Z - 36V (18Vx2) Brushless AWS 260mm Slide Compound Mitre Saw (Tool Only)

#### Features

- Large cut capacity up to 68 x 310mm
- 480 left and right bevel, 600 left and right mitre
- 4,400rpm no load speed with Automatic Torque Drive performance
- Dual zone suction for improved dust extraction
- Auto-start Wireless System (AWS) for on demand dust extraction
- \* AWS Receiver sold separately

#### Specifications

- Bevel capacity: 48 degrees left and right bevel, 60 degrees left and right mitre
- Blade diameter: 260mm
- Bore diameter: 25.4mm
- $\bullet$  Cutting capacities at 0°: Max. width: 68 x 310mm / Max. height: 91 x 279mm
- $\bullet$  Cutting capacities at 45°: Max. width: 68 x 218 / Max. height: 91 x 197
- Max. cutting capacities in wood: 68 x 310mm
- No load speed: 4,400rpm
- Overall length: 805mm
- Skin weight: 26.7kg
- Voltage: 18Vx2 (36V)
- Weight (with battery): 27.3kg