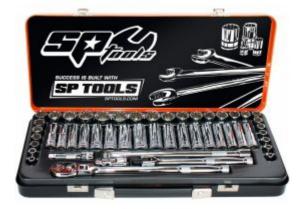

## SP Tools SP20201 - Socket Set - 3/8" Drive 51 Piece Metric/AF

## **Product Description**

- 3/8" Dr 12pt Metric Sockets Twin Knurl Design 6, 7, 8, 9, 10, 11, 12, 13, 14, 15, 16, 17, 18, 19, 20, 21 & 22mm
- 3/8" Dr 12pt SAE Sockets Twin Knurl Design 1/4, 5/16, 3/8, 7/16, 1/2, 9/16, 5/8, 11/16, 3/4, 13/16 & 7/8"
- 3/8" Dr 6pt Metric Deep Sockets Twin Knurl Design 10, 11, 12, 13, 14, 15, 16, 17, 18 & 19mm
- 3/8" Dr 6pt SAE Deep Sockets Twin Knurl Design 3/8, 7/16, 1/2, 9/16, 5/8, 11/16 & 3/4"
- 3/8" Dr 72T Rotatable Ratchet Handle Cushioned Grip
- 3/8" Dr 45T Ratchet Handle Cushioned Grip
- 3/8" Dr 200mm Flex Handle Cushioned Grip
- 3/8" Dr 75mm Extension Bar
- 3/8" Dr 250mm Extension Bar
- 3/8"Dr Universal Joint