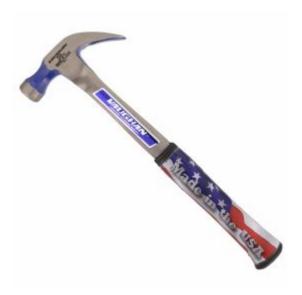

## Vaughan R20 - Claw Hammer 20oz 570g Steel Shaft Shock-blok

## **Product Description**

There's never been a hammer like the Vaughan Steel Eagle $^{m}$ ! Forged entirely of high quality, high carbon steel, it has all the toughness and durability you would expect in a solid steel hammer. Yet there's none of the irritating hand sting that can make a day's work so tiring. The secret is Shock-Blok $^{m}$ , a shock absorbing insert of hickory and specially formulated rubber. Most of the shock of hammer blows is absorbed by the Shock-Blok $^{m}$  plug, the rest by the unique, air cushion grip.

- Steel Eagle® Curved Claw
- Full polished head with octagon neck and round face.
- Forged steel from head to heel.
- Exclusive Shock-Blok plug in head absorbs shock.
- Exclusive air-cushioned, slip-resistant grip.
- Made in USA