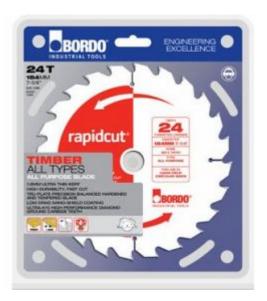

## Bordo 7452-21024 - Rapidcut Framing Saw 210mm 8-1/4" 24T

## **Product Description**

- High performance, ultra thin kerf timber blades.
- Nano-shield coating reduces friction for reducing saw load, resists gumming keeping blade cooler and extending blade life, protects blade from corrosion.
- Tru-plate fully hardened and tempered steel body is precision balanced to run truer.
- Ultra k-10 high density, high performance diamond ground carbide teeth for extreme durability and cutting life.
- Diameter: 210mm (8-1/4")
- Suitable For: Timber
- Number of Teeth: 24
- Kerf: 1.7mm
- Body: 1.2mmBore: 25mm
- Bushes: 16mm
- Ideal For: Framing, Ripping & Cross Cutting