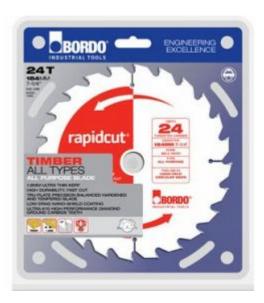

## Bordo 7452-184S3 - Rapidcut Saw 184mm 7-1/4" 16/24/40T 3 Pack

## **Product Description**

- High performance, ultra thin kerf timber blades.
- Nano-shield coating reduces friction for reducing saw load, resists gumming keeping blade cooler and extending blade life, protects blade from corrosion.
- Tru-plate fully hardened and tempered steel body is precision balanced to run truer.
- Ultra k-10 high density, high performance diamond ground carbide teeth for extreme durability and cutting life.
- Number of Blades: 3
  Diameter: 184mm (7-1/4")
  Suitable For: Timber
  Number of Teeth: 16/24/40
- Kerf: 1.6mmBody: 1.0mmBore: 20mmBushes: 16mm
- Ideal For: Framing, Ripping & Cross Cutting/All Purpose