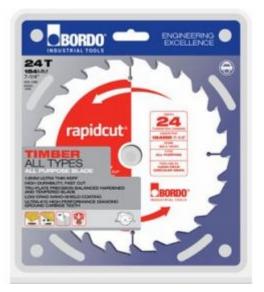

## Bordo 7452-18424 - Rapidcut All Purpose Saw 184mm 7-1/4" 24T

## **Product Description**

- High performance, ultra thin kerf timber blades.
- Nano-shield coating reduces friction for reducing saw load, resists gumming keeping blade cooler and extending blade life, protects blade from corrosion.
- Tru-plate fully hardened and tempered steel body is precision balanced to run truer.
- Ultra k-10 high density, high performance diamond ground carbide teeth for extreme durability and cutting life.
- Diameter: 184mm (7-1/4")
- Suitable For: Timber
- Number of Teeth: 24
- Kerf: 1.6mm
- Body: 1.0mm
- Bore: 20mm
- Bushes: 16mm
- Ideal For: All Purpose