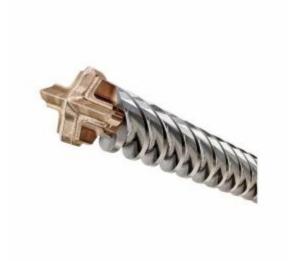

- 4 Cutter Geometry More concentric holes (better fixing retention)
- 4 Flute Helix Best possible drilling penetration & dust removal
- Open Head Design Fast dust removal
- Maximised Central Core Durability / power transfer
- Diameter: 25mmLength: 540mm
- Working Length: 410mm