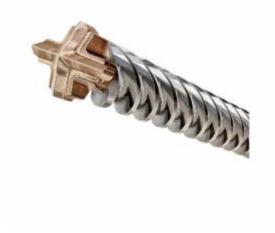

## **Product Description**

XLR™ (Extreme Life & Reliability) SDS MAX Drill Bits are a premium range produced in DEWALT's German facility. The 140° tip with larger carbide chisel and widened flanks ensure optimum power transmission for maximum drilling feed with reduced vibration. Suitable for use in SDS MAX Drilling Hammers; for drilling extremely hard (reinforced) concrete, masonry, natural and artificial stone.

- 4 Cutter Geometry More concentric holes (better fixing retention)
- 4 Flute Helix Best possible drilling penetration & dust removal
- Open Head Design Fast dust removal
- Maximised Central Core Durability / power transfer
- Diameter: 22mm
- Length: 540mm
- Working Length: 410mm