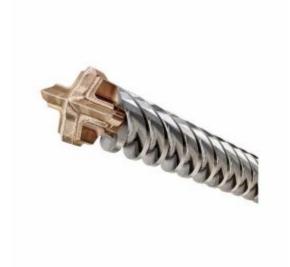

## **Product Description**

XLR™ (Extreme Life & Reliability) SDS MAX Drill Bits are a premium range produced in DEWALT's German facility. The 140° tip with larger carbide chisel and widened flanks ensure optimum power transmission for maximum drilling feed with reduced vibration. Suitable for use in SDS MAX Drilling Hammers; for drilling extremely hard (reinforced) concrete, masonry, natural and artificial stone.

- 4 Cutter Geometry More concentric holes (better fixing retention)
- 4 Flute Helix Best possible drilling penetration & dust removal
- Open Head Design Fast dust removal
- Maximised Central Core Durability / power transfer