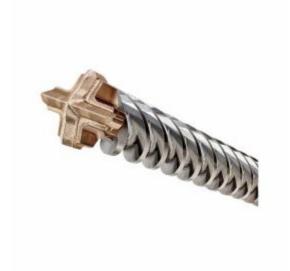

## **Product Description**

XLR™ (Extreme Life & Reliability) SDS MAX Drill Bits are a premium range produced in DEWALT's German facility. The 140° tip with larger carbide chisel and widened flanks ensure optimum power transmission for maximum drilling feed with reduced vibration. Suitable for use in SDS MAX Drilling Hammers; for drilling extremely hard (reinforced) concrete, masonry, natural and artificial stone.

- 4 Cutter Geometry More concentric holes (better fixing retention)
- 4 Flute Helix Best possible drilling penetration & dust removal
- Open Head Design Fast dust removal
- Maximised Central Core Durability / power transfer