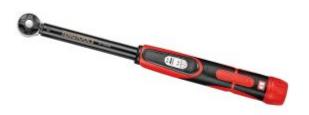

## Teng 3892P100 - Torque Wrench Plus 3/8" Drive 100Nm

## **Product Description**

- Click type mechanism to signal when the required torque is reached
- Simple to adjust and easy to read Nm scale
- Locking button to ensure the set torque is securely maintained
- Compact head for easier use in confined spaces
- Quick release 72 teeth ratchet mechanism with twist reverse (DIN3122)
- Designed to torque right hand (clockwise) fasteners
- Ergonomic bi-material grip for added comfort
- Marked to show the correct place where pressure should be applied
- Accurate to +/- 4% and conforms to ISO6789 for assured accuracy
- Each torque wrench has it's own individual certification number
- Supplied in a handy storage case