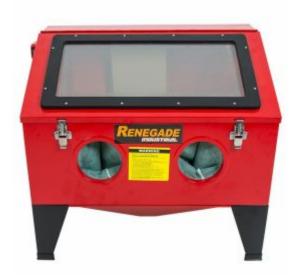

## Renegade RISBC190 - Bench Top Sand Blasting Cabinet Industrial

## **Product Description**

This Trade Quality Renegade Industrial Abrasive Sandblasting Cabinet features a large Perspex viewing screen & internal work light. Internal rubber working gloves give access to an effective sandblasting gun with flexible hose. Internal working area of 750mm x 485mm x 450mm.

- Abrasive Sandblasting Cabinet
- Max Working Pressure: 60 125PSI
- Fluorescent LED Internal Work Light
- Large Easy Perspex Viewing Screen
- Internal Safety Rubber Gloves
- Shipping Weight: 30kg