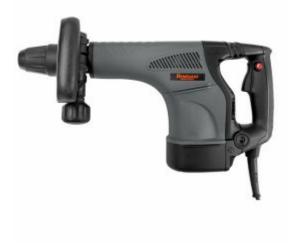

## Renegade RI50JH - Demolition Hammer SDS Max 1200W Industrial

## **Product Description**

A superbly designed straight hammer with 1200 Watts of useable power. An ideal jackhammer for areas with limited space or access. Features include the ever popular SDS Max fitting with a versatile 12 position chuck. Includes anti-vibration rear and side handles for increased comfort and safety. A firm favorite with builders, plumbers, electricians and renovators alike.

- SDS MAX Tool Holder
- Powerful 1200 Watt Motor
- 6 14 Joules
- 12 Position Chuck
- Anti-Vibration Rear Handle
- Includes Point & Flat Chisel
- Shipping Weight: 8kg