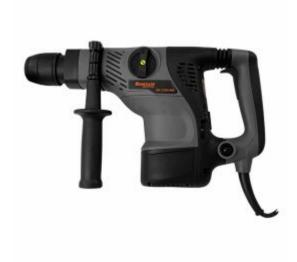

## Renegade RI1350RH - Demolition Hammer 2 Mode SDS Max 1350W Industrial

## **Product Description**

These industrial quality 8kg 2 x mode Rotary Hammer Drills with the larger SDS Max drive system have all of the 'grunt' you need for larger masonry drilling & chiseling. With a huge 1350 Watt motor plus an Anti-Vibration handle they are a pleasure to use. Don't be misled by the low price as these drills are as good as any other of the top brands on offer regardless of price! Backed by the Renegade Industrial Full 2 Year Warranty.

- 1350 Watt Motor
- Drilling Capacity 48MM (DRILL BIT) & 120MM (CORE BIT)
- SDSMAX Drive
- Variable Speed Trigger
- Impact Absorbing Side Handle
- Moulded Carry Case
- 2 Year Warranty
- Shipping Weight: 10kg