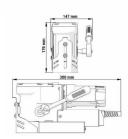

#### **Specifications**

Capacity ( Diameter ): 36mmCapacity ( Depth ): 30mmCapacity ( Twist Drill ): 12mm

• Motor Power: 920 watt

• Input Power: 1000 watt Single Phase 240V

Speed: 370rpmWeight: 9.5kg

• Magnetic Dead Lift: 8900Nm On 25mm Steel Plate

• Stroke: 36mm

• Height ( min / max ): 176mm Constant Working Height