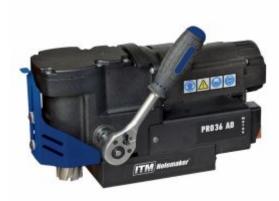

# **Holemaker HMPRO36AD** - Magnetic Base Angle Drill PRO36AD 240V 36mm Diameter x 30mm

### Features

- The PRO 36 AD is an ultra-low profile mag drill, that fits in the tightest of spots. Perfect solution for any applications in confined spaces, where typical mag drills are too large. A powerful motor and strong electromagnetic base enable drilling of holes up to 36mm diameter to a depth of up to 30mm.
- PRO-36 AD accepts both TCT and HSS cutters as well as twist drill drills with 19.05mm (3/4") Weldon shank.
- Squeeze Bottle Coolant System
- Smart Magnet Technology To Ensure Sufficient Magnetic Adhesion
- Supplied In Metal Carry Case With Cutter Guard & Safety Strap

## Includes

- Integrated swarf guard
- Detachable feed lever (feat. ratchet) can be fixed from either side
- Lifting handle for easy transportation
- Cooling with a bottle