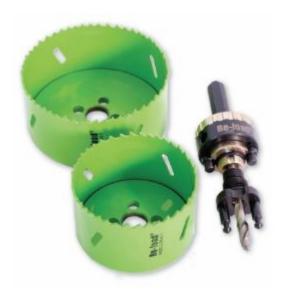

## **Features**

- Cut or enlarge holes to fit downlights
- Includes the two most common downlight sizes 70mm and 92mm
- Two-up allows holesaws to fit inside one another to enlarge a hole to any diameter required
- Ideal for power tools and cordless drills
- Tough enough for heavy duty engineering
- Professional grade Cobalt Bi-Metal HSS Holesaws for smoother cutting and longer lasting

## Includes

- CRLHD201 heavy duty quick change arbor
- CRLPST0 2 x bosses
- CRLHS70 70mm cobalt hss holesaw
- CRLHS92 92mm cobalt hss holesaw