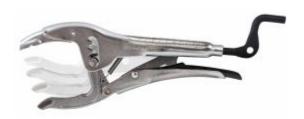

## Stronghand PAJ100 - C-jaw Pliers 245mm Strong Grip

## **Product Description**

- Unique crank handle for FAST opening, closing, adjusting.
- Serrated jaw surfaces for extra gripping power.
- V-Notch on top jaw for holding small parts.
- Long jaw [2-1/4" / 64 mm] for extra capacity and greater versatility in workholding.
- Four Adjustment Slots
- Secure Adjustment Bar minimizes bar pop-outs Minimal handle spread, even at the maximum opening, make these Pliers easier to grasp, lock, and release.
- Quick release trigger.
- Non-Slip grip marks on top and bottom jaws for positive gripping.
- Opening Range: 6 ~ 75mm
- Throat Depth: 64mm
- Length: 250mm
- Weight: 0.7kg