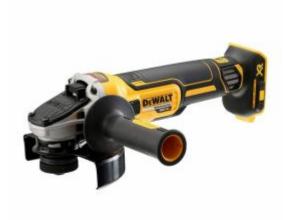

## **Dewalt DCG405N-XE** - 18V Brushless 125mm (5") Slide Switch Angle Grinder (Tool Only)

## Features

- $\bullet\,$  Electronic Brake stops the wheel quickly when the trigger is released
- Electronic Clutch Reduces the kick back reaction in the event of a pinch or stall
- Mesh Covers restricts dust being sucked through the motor
- Rubber Over-mould provides enhanced grip and comfort
- Two Position Side Handle offers greater comfort and control

## **Specifications**

No Load Speed: 9000 rpmMax. Disc Diameter: 125 mm

Spindle Thread: M14
Vibration: 6m/s²
Weight: 2.5 kg