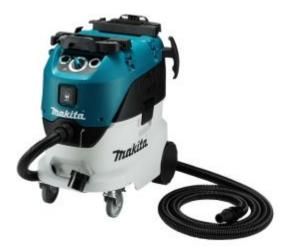

# Makita VC4210MX2 - Vacuum 1200W 42L M-class

#### Features

- Approved for dust class M of EC regulation
- Easily converts from industrial wet/dry vac to dust extraction
- 1,200W\* motor with 25kPa max sealed suction performance
- Power tool activation for vacuum on and off

### Specifications

- Air Volume: 4.5m3/min
- Container Volume: 42L
- Max. Air Suction: 25.0kPa
- Net Weight: 16kg
- Power Supply Cord: 7.5m