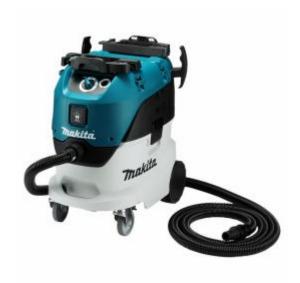

# Makita VC4210LX2 - Vacuum 1200W 42L Wet/Dry

#### **Features**

- Approved for dust class L of EC regulation
- Easily converts from industrial wet/dry vac to dust extraction
- 1,200W\* motor with 25kPa max sealed suction performance
- Power tool activation for vacuum on and off
- \* Continuous rating input

# Specifications

Air Volume: 4.5m3/min
Container Volume: 42L
Max. Air Suction: 25.0kPa
Net Weight: 16kg
Overall Length: 605mm
Power Supply Cord: 7.5m