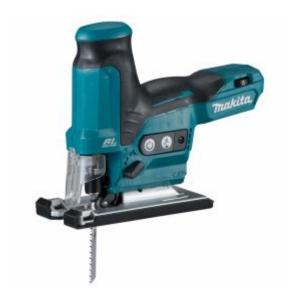

# Makita JV102DZ - 12V Max Barrel Handle Jigsaw (Tool Only)

#### **Features**

- 23mm stroke length with a cutting capacity of 90mm in wood
- Soft No-Load improves control and battery life
- 800-3,000spm no load speed
- Variable speed control via dial
- Tool-less blade change for quick and convenient blade change

### **Specifications**

- Bevel capacity: 45 degrees left and right
- Length of stroke: 23mm
- Max. cutting capacities in aluminium: 20mm
- ullet Max. cutting capacities in steel: 10mm
- Max. cutting capacities in wood: 90mm
- Overall length: 237mm
- Skin weight: 1.43kg
- Strokes per minute: 800-3,000spm
- Voltage: 12V MAX
- Weight (with battery): 1.8kg