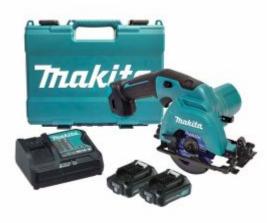

# Makita HS301DSAE - 12V Max 85mm Circular Saw Kit (2 x 2.0Ah)

### Includes

- HS301DZ Circular Saw
- 2 x 12V 2.0Ah Batteries
- Rapid charger
- Kitbox