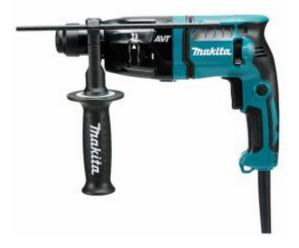

# Makita HR1841F - Rotary Hammer 18mm AVT LED Light

### Features

- 2 mode operation rotation only or rotation with hammer
- Only 7.5m/s<sup>2</sup> of vibration thanks to AVT (Anti-Vibration Technology)
- 470W\* motor providing 1.4j\*\* of hitting energy
- Reverse rotation system providing 100% power in forward and reverse
- Torque limiter protects the tool and operator should the bit jam

### Specifications

- Continuous rating input: 470W
- Impact energy: 1.4j
- Impact rate: 0-4,800ipm
- Max. drilling capacities in concrete: 18mm
- Max. drilling capacities in masonry: 18mm
- Max. drilling capacities in steel: 13mm
- Max. drilling capacities in wood: 24mm
- Net weight: 2.0kg
- No load speed: 0-2,100rpm
- Noise: 87dB
- Overall length: 285mm
- Power supply cord: 2.0m
- Vibration: 7.5m/s2