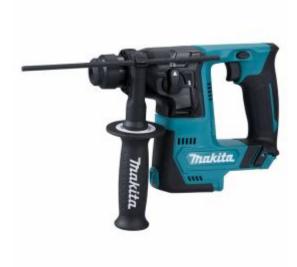

# Makita HR140DZ - 12V Max 14mm SDS+ Rotary Hammer (Tool Only)

#### **Features**

- 2 mode operation; rotation only and rotation with hammer
- Vibration absorbing housing
- 1.0j\* of impact energy
- \* Rating in accordance with EPTA 05/2009

#### Includes

• Side grip (158057-6)

• Depth gauge (415486-9)