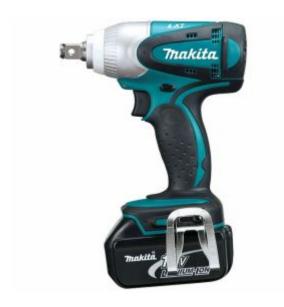

# Makita DTW251RFE - 18V 1/2" Impact Wrench Kit (2 x 3.0Ah)

#### Includes

- DTW251 18V 1/2" Drive Impact Wrench
- 2 x 18V 3.0Ah Batteries
- Fast Charger
- Kitbox