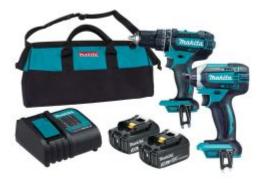

#### Includes

- DHP482Z 18V Hammer Drill Driver
- DTD152Z 18V Impact Driver
- 2 x 18V 3.0Ah Batteries (BL1830B)
- Charger (DC18SD)
- Carry case