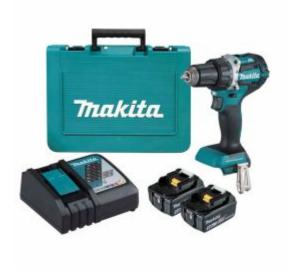

#### Includes

- DDF484 Heavy Duty Drill Driver
- 2 X 18V 5.0aH Batteries
- Fast Charger
- Kitbox

### **Features**

- Durable aluminium gear housing and all metal gear construction
- 2,000rpm no load speed motor delivers fast driving performance
- Mechanical 2 speed gearing
- XPT technology that protects against dust & moisture

## Specifications

Max Fastening Torque: 54N.m
Net Weight: 1.5kg w/BL1830
No Load Speed - Hi: 0-2,000rpm

• No Load Speed - Lo: 0-500rpm

• Overall Length: 172mm

Specifications - Capacity - Steel: 13mmSpecifications - Capacity - Wood: 38mm