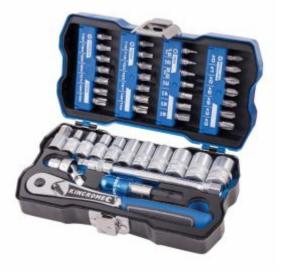

## Kincrome K27000 - LOK-ON Socket & Bit Set 43 Piece 1/4" Drive

## Product Description

- 10 LOK-ON™ 1/4" Drive Metric Sockets: 4, 5, 6, 7, 8, 9, 10, 11, 12, 13mm
- 28 Colour Coded Bits -25mm
  - Phillips: No0, No1, No2, No2, No2, No3, No3
  - Hex: 1.5mm, 2mm, 2.5mm, 3mm, 4mm, 5mm, 6mm
  - TORX®: T10, T15, T20, T25, T27, T30, T40
  - Tamperproof TORX®: T10H, T15H, T20H, T25H, T27H, T30H, T40H
- 6mm Hex Drive Quick Release Bit Coupler (65mm)
- 4 Accessories 1/4" Drive:
  - LOK-ON<sup>™</sup> Ratchet Handle
  - LOK-ON<sup>™</sup> Extension Bar 115mm
  - LOK-ON<sup>™</sup> Universal Joint
  - LOK-ON<sup>™</sup> Bit Coupler 6mm