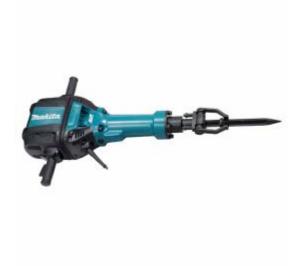

# Makita HM1812 - Demolition Breaker Hammer 2000W 31kg 28.6mm Hex T-type Handle

#### **Features**

- On/off lever on side handle
- Class leading 6.5m/s² thanks to AVT (Anti-Vibration Technology)
- 2000W\* motor delivers class leading performance at 72.8j\*\*
- Soft start with No Load for reduced vibration and increased control
- $\bullet\,$  Auto idle engages motor on contact with the material
- \* Continuous rating input \*\* Rating in accordance with EPTA 05/2009

## **Specifications**

Continuous rating input: 2,000WImpacts Per Minute: 870ipm

Joules: 72.8JNet weight: 31.3kgOverall length: 843mmPower supply cord: 5.0m