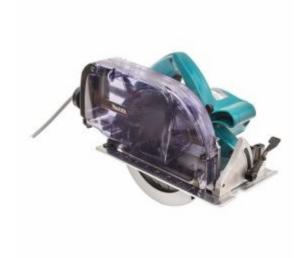

# Makita 5057KB - 185mm Dustless Circ Saw 1400WATT

#### **Features**

- Dust collection container captures dust for cleaner work environment
- Max cutting capacity of 60mm with bevel capacity of up to 45°
- Powerful 1,400W\* capable of cutting 5 boards in a single pass
- Aluminium base plate
- Switch and bearings are protected from intruding dust
- \* Continuous rating input

## Specifications

• Blade Diameter: 185mm

• Continuous Rating Input: 1,400W

Max. Cutting Capacity - at 45 Degrees: 30mm
Max. Cutting Capacity - at 90 degrees: 60mm

Net Weight: 5.3kgNo Load Speed: 5,800rpmOverall Length: 354mm