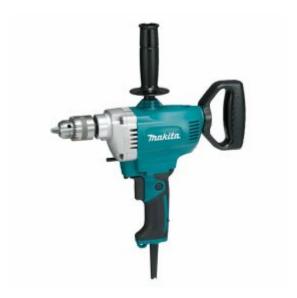

# Makita DS4012 - Drill Reversible 750W

#### **Features**

- Variable speed trigger with forward/reverse switch
- Heavy duty 2-13mm keyed chuck
- 750W\* motor with improved cooling for constant performance
- Full 360° rotatable D-handle with 24 positive stops
- New ergonomic design featuring non-skid elastomer
- \* Continuous rating input

## Specifications

Continuous rating input: 750W
 Drilling Capacity - Steel: 13mm
 Drilling Capacity - Wood: 36mm

Net weight: 2.8kg
No load speed: 0-600rpm
Overall length: 340mm
Power supply cord: 2.0m