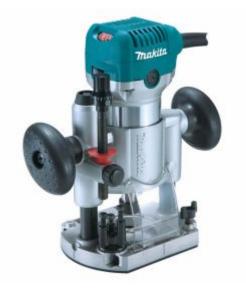

# Makita RT0700CX2 - Router 710W 1/4" Plunge Routing Base

#### Features

- On/off rocker switch with variable speed dial
- Aluminium base with accurate rack and pinion depth adjustment
- 710W\* Motor with 10,000-30,000rpm no load speed
- Simple and effective base lock system
- High visibility of bit top

### Specifications

- Collet Capacity 6.35mm (1/4")
- Continuous Rating Input 710W
- Net Weight 1.8kg
- No Load Speed 10-000-30,000rpm
- Power Supply Cord 2.0m