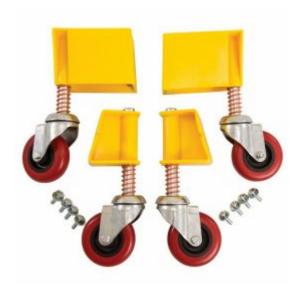

## Renegade RIWKIT-46 - Industrial Wheel Kit Suit 4, 5, 6ft Fibreglass Platform

## **Product Description**

The easiest way to relocate your Renegade Industrial Aluminium Platform Ladder is by fitting one of these convenient wheel kits. Each wheel has a spring loaded shaft & a robust roller bearing swivel plus heavy duty, solid rubber wheels. Swift & easy to attach with the bolt & washer kit supplied. You will never need to lift your ladder again. Ideal for workshops, warehouses & factories.

- Bolt & Washer Kit Supplied
- Swift & Easy to attach
- Spring Loaded Shafts
- Robust Roller Bearing Swivels
- 4 Solid Rubber Wheels
- Suits Renegade Industrial RIPLAT4, 5, 6 only.