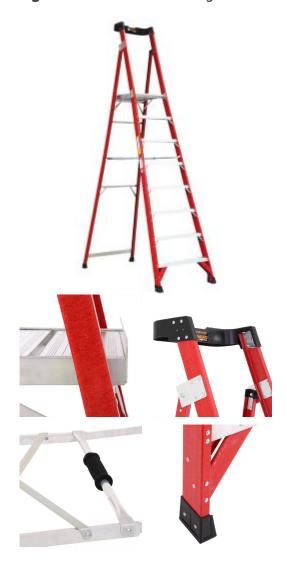

## Renegade RIPLAT8 - Fibreglass Platform Ladder 8 Step 2.3m

- 8 Step Fibreglass Platform Ladder
- Max Load Rating: 150kg
- Platform Height: 2.3 Metres
- Overall Height: 3.3 Metres
- Fully Insulated
- Large 485 x 430mm Platform With Toe Guard
- Multifunction Hand Rail
- Re-inforced Internal Spreader
- Anti-Slip Feet
- AS/NZS 1892.3
- Optional Wheel Kit
- Optional Safety Gate
- Shipping Weight: 21Kg