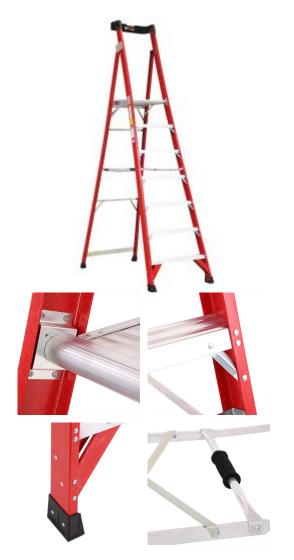

## Renegade RIPLAT7 - Fibreglass Platform Ladder 7 Step 2.1m

- 7 Step Fibreglass Platform Ladder
- Max Load Rating: 150kg
- Platform Height: 2.05 Metres
- Overall Height: 3.0 Metres
- Fully Insulated
- Large 485 x 430mm Platform With Toe Guard
- Multifunction Hand Rail
- Re-inforced Internal Spreader
- Anti-Slip Feet
- AS/NZS 1892.3
- Optional Wheel Kit
- Optional Safety Gate
- Shipping Weight: 20kg