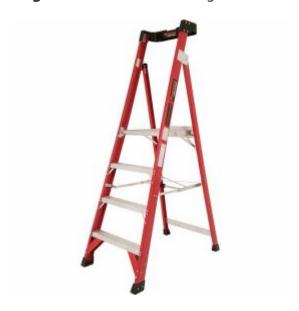

## Renegade RIPLAT4 - Fibreglass Platform Ladder 4 Step 1.2m

• 4 Step Fibreglass Platform Ladder

Max Load Rating: 150kg
Platform Height: 1.2 Metres
Overall Height: 2.1 Metres

• Fully Insulated

ullet Large 485 x 430mm Platform With Toe Gaurd

• Multifunction Hand Rail

• Re-inforced Internal Spreader

• Anti-Slip Feet

• Optional Wheel Kit

• Optional Safety Gate

• Shipping Weight: 15kg