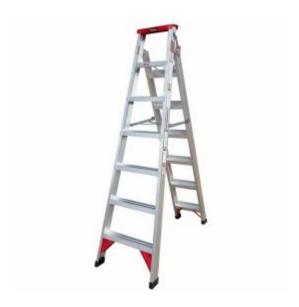

## Renegade RIFOLD7-12 - Aluminium Fold Out Dual Purpose Ladder 7/12ft

## **Product Description**

Industrial rated Dual Purpose Ladders are rarely seen at such a low price. These ladders are manufactured to strict Australian Standards AS/NZS 1892.1:1996 with a maximum load rating of 150Kg to give you years of reliable service. Made from high quality aluminium with heavy duty steel rivets and braces ensures ongoing strength and rigidity and these ladders will serve as a step ladder or a straight ladder making them indispensable on a worksite, around the factory and at home. All models in this range are fitted with rubberised feet and ribbed high grip treads for added safety. This 7ft/12ft ladder is 2.015m high in step form and will reach an impressive 3.890m when folded out.

- Industrial Quality
- Aluminium Construction
- Dual Purpose Ladder
- 2.015m High In Step Form
- 3.890m Folded Out
- Made To AS/NZS 1892.1:1996
- 150Kg Max Load Rating
- Ribbed High Grip Treads
- Rubberised Feet
- Shipping Weight: 10.7Kg