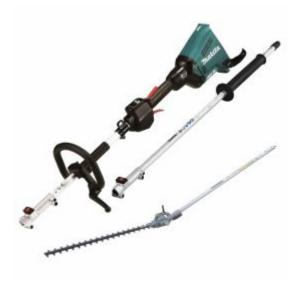

**Makita DUX60ZPH** - 36V (18Vx2) Brushless Multi-Function Powerhead (Tool Only) + Extension Pole + Hedge Trimmer Attachment

## Includes

- DUX60 36V (2 x 18V) Multi Function Powerhead
- LE400MP Extension Shaft Attachment
- EN401MP Hedge Trimmer Split Shaft Attachment