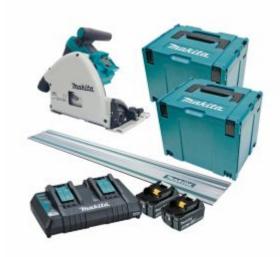

## Includes

- DSP600 165mm Plunge Saw
- 2 x 18V 5.0Ah Batteries (BL1850B)
- Dual port rapid charger (DC18RD)
- 1.4m Guide rail (194368-5)
- TCT saw blade 165mm 55Teeth (B-57065)
- Hex wrench 5 (783203-8)
- 2x Makpac Case (821552-6)